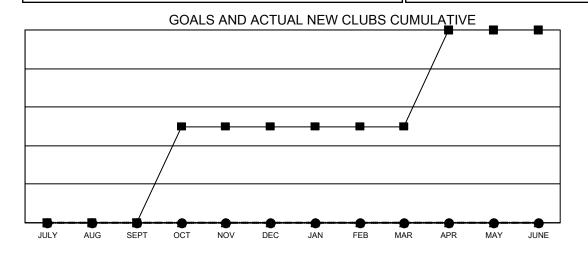

## Multiple District 30

| Clubs                 |               |           |               | Members               |                           |                         |                                                    |
|-----------------------|---------------|-----------|---------------|-----------------------|---------------------------|-------------------------|----------------------------------------------------|
| RESULTS FOR 2022-2023 |               |           |               | RESULTS FOR 2022-2023 |                           |                         |                                                    |
| QUARTER               | NEW CLUB GOAL | NEW CLUBS | DROPPED CLUBS | QUARTER               | MEMBER GROWTH NET<br>GOAL | MEMBER GROWTH<br>ACTUAL | DROPPED<br>MEMBERS ACTUAL<br>(including transfers) |
| JULY/AUG/SEPT         | 0             | 0         | 0             | JULY/AUG/SE           | PT 39                     | 35                      | 50                                                 |
| OCT/NOV/DEC           | 1             | 0         | 2             | OCT/NOV/DEC           | 39                        | 35                      | 75                                                 |
| JAN/FEB/MAR           | 0             | 0         | 0             | JAN/FEB/MAR           | 36                        | 43                      | 39                                                 |
| APR/MAY/JUNE          | 1             | 0         | 0             | APR/MAY/JUN           | IE 54                     | 0                       | 0                                                  |

- CURRENT YEAR GOALS FOR NEW CLUBS

- ■ - CURRENT YEAR ACTUAL NEW CLUBS

- ▲ - LAST YEAR ACTUAL NEW CLUBS