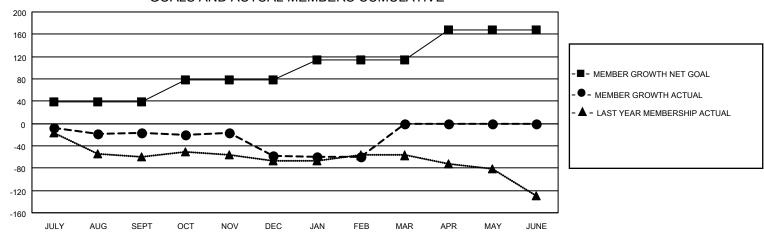

## Multiple District 30

| Clubs                 |               |           |               | Members               |                           |                         |                                                    |
|-----------------------|---------------|-----------|---------------|-----------------------|---------------------------|-------------------------|----------------------------------------------------|
| RESULTS FOR 2022-2023 |               |           |               | RESULTS FOR 2022-2023 |                           |                         |                                                    |
| QUARTER               | NEW CLUB GOAL | NEW CLUBS | DROPPED CLUBS | QUARTER               | MEMBER GROWTH NET<br>GOAL | MEMBER GROWTH<br>ACTUAL | DROPPED<br>MEMBERS ACTUAL<br>(including transfers) |
| JULY/AUG/SEPT         | 0             | 0         | 0             | JULY/AUG/SE           | PT 39                     | 35                      | 50                                                 |
| OCT/NOV/DEC           | 1             | 0         | 2             | OCT/NOV/DEC           | 39                        | 35                      | 75                                                 |
| JAN/FEB/MAR           | 0             | 0         | 0             | JAN/FEB/MAR           | 36                        | 43                      | 39                                                 |
| APR/MAY/JUNE          | 1             | 0         | 0             | APR/MAY/JUN           | IE 54                     | 0                       | 0                                                  |

## GOALS AND ACTUAL MEMBERS CUMULATIVE

| DROPPED CLUBS: 2 |    | 40 CLUBS OF 85 ADDED 1 OR MORE<br>NEW MEMBERS | GENDER DISTRIBUTION                |                |  |
|------------------|----|-----------------------------------------------|------------------------------------|----------------|--|
|                  |    |                                               | MALE                               | 1,109 (70.41%) |  |
|                  |    |                                               | FEMALE                             | 466 (29.59%)   |  |
| DROPPED MEMBERS  |    |                                               | NON BINARY                         | 0 (0.00%)      |  |
| DECEASED         | 14 |                                               | PREFER NOT TO ANSWER               | 0 (0.00%)      |  |
| CLUB CANCELLED   | 26 |                                               | TOTAL FAMILY UNIT MEMBERS          | 404            |  |
| OTHER 124        |    | CLICK HERE FOR CUMULATIVE                     | TOTAL FAMILY UNIT MEMBERS          | 194            |  |
| TOTAL 164        |    | MEMBERSHIP DATA                               | FAMILY MEMBERS PAYING HALI<br>DUES | F 98           |  |